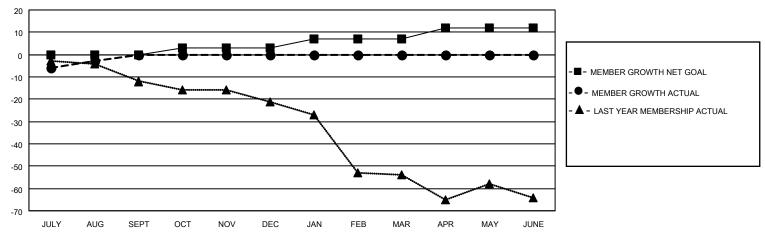

## District 12 L

| Clubs         |               |             |               | Members               |                        |                         |                                                    |  |
|---------------|---------------|-------------|---------------|-----------------------|------------------------|-------------------------|----------------------------------------------------|--|
|               | RESULTS FO    | R 2021-2022 |               | RESULTS FOR 2021-2022 |                        |                         |                                                    |  |
| QUARTER       | NEW CLUB GOAL | NEW CLUBS   | DROPPED CLUBS | QUARTER MEMB          | SER GROWTH NET<br>GOAL | MEMBER GROWTH<br>ACTUAL | DROPPED<br>MEMBERS ACTUAL<br>(including transfers) |  |
| JULY/AUG/SEPT | 0             | 0           | 0             | JULY/AUG/SEPT         | 0                      | 17                      | 19                                                 |  |
| OCT/NOV/DEC   | 1             | 0           | 0             | OCT/NOV/DEC           | 3                      | 0                       | 0                                                  |  |
| JAN/FEB/MAR   | 0             | 0           | 0             | JAN/FEB/MAR           | 4                      | 0                       | 0                                                  |  |
| APR/MAY/JUNE  | 1             | 0           | 0             | APR/MAY/JUNE          | 5                      | 0                       | 0                                                  |  |

#### GOALS AND ACTUAL MEMBERS CUMULATIVE

| DROPPED CLUBS: 0 |    | 6 CLUBS OF 35 ADDED 1 OR<br>MORE NEW MEMBERS | GENDER DISTRIBUTION                |              |  |
|------------------|----|----------------------------------------------|------------------------------------|--------------|--|
|                  |    | MORE NEW MEMBERS                             | MALE                               | 472 (68.21%) |  |
|                  |    |                                              | FEMALE                             | 220 (31.79%) |  |
| DROPPED MEMBERS  |    |                                              | NON BINARY                         | 0 (0.00%)    |  |
|                  |    |                                              | PREFER NOT TO ANSWER               | 0 (0.00%)    |  |
| DECEASED         | 1  |                                              |                                    |              |  |
| CLUB CANCELLED   | 0  | CLICK HERE FOR CUMULATIVE                    | TOTAL FAMILY UNIT MEMBERS          | 85           |  |
| OTHER            | 18 | MEMBERSHIP DATA                              |                                    |              |  |
| TOTAL            | 19 |                                              | FAMILY MEMBERS PAYING HALF DUES 43 |              |  |
|                  |    |                                              |                                    |              |  |